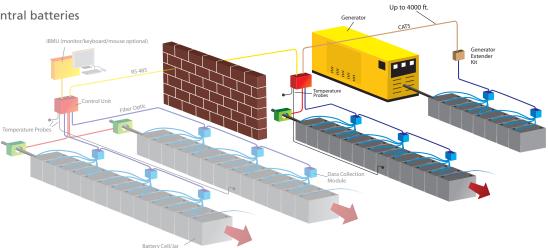

# **Generator Extender Kit**

Monitor your auxiliary batteries as well as your UPS batteries with one system!

The Cellwatch Generator Extender Kit extends the functionality of your Cellwatch system. Auxiliary batteries, the next weak link in the continuous power chain, can be monitored utilizing the same system that is installed on your UPS batteries.

### **REMOTE MONITORING OPTIONS**

Once the Generator Extender Kit is added to a Cellwatch system, remote monitoring of the auxiliary batteries is performed as with all batteries being monitored by the Cellwatch system. The auxiliary battery appears in the software as a standalone battery and all remote functions are accessible.

## MONITORING YOUR AUXILIARY BATTERIES

The Cellwatch Generator Extender Kit will fit most battery applications:

- Generator starter battery sets
- Switch tripping batteries
- PABX batteries
- Telecom batteries
- Utility batteries
- Emergency lighting central batteries