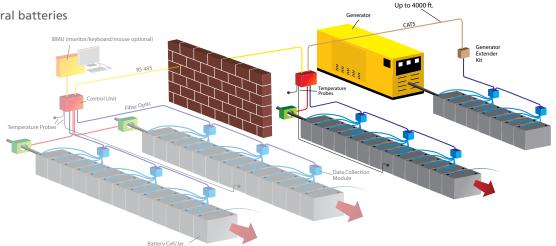

# **Generator Extender Kit**

Monitor your auxiliary batteries as well as your UPS batteries with one system!

The Cellwatch Generator Extender Kit extends the functionality of your Cellwatch system. Auxiliary batteries, the next weak link in the continuous power chain, can be monitored utilizing the same system that is installed on your UPS batteries.

#### **REMOTE MONITORING OPTIONS**

Once the Generator Extender Kit is added to a Cellwatch system, remote monitoring of the auxiliary batteries is performed as with all batteries being monitored by the Cellwatch system. The auxiliary battery appears in the software as a standalone battery and all remote functions are accessible.

#### **MONITORING YOUR AUXILIARY BATTERIES**

The Cellwatch Generator Extender Kit will fit most battery applications:

- Generator starter battery sets
- Switch tripping batteries
- PABX batteries
- Telecom batteries
- Utility batteries
- Emergency lighting central batteries